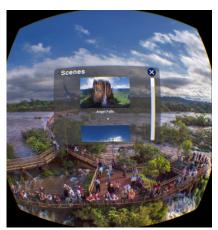

with your audience.

#### Offline

- Visit this page and download the <u>SchooVR Software</u>.
- Launch the software and add your email and password.
- Launch an Expedition this will appear in the student app.



### STUDENT APPLICATION

### **Online**

- Power on the Pico Headset make sure the device is connected to Wifi.
- Select and launch the SchooVR application.



Select Online



Add the live lesson pin



## **Teacher Mode**

- Teachers can guide students through different scenes.
- Send slideshows, information or guided audio about the scene to students.







360 Scene View Slideshows Points of Information





## **Student Mode**

- Students can explore the Expedition.
- View slideshows and information or listen to guided audio about the scene.



# **STUDENT MODE MENU**







Slideshows

Information Box

Change Scenes

### STUDENT APPLICATION

### Offline

- Power on the Pico Headset make sure the device is connected to a router.
- Select and launch the SchooVR app.
- Select the offline option.



Select Offline



Offline Screen



Offline Expedition

**JOIN LESSON**