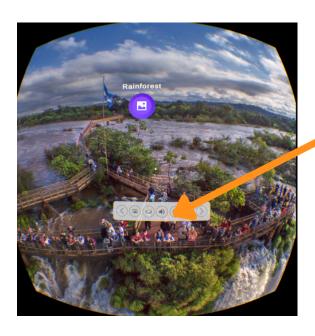

## **Teacher Mode**

- Teachers can guide students through different scenes.
- Send slideshows, information or guided audio about the scene to students.

360 Scene View Slideshows Points of Information

## **Student Mode**

- Students can explore the Expedition.
- View slideshows and information or listen to guided audio about the scene.

# **STUDENT MODE MENU**

Slideshows

Information Box

Change Scenes