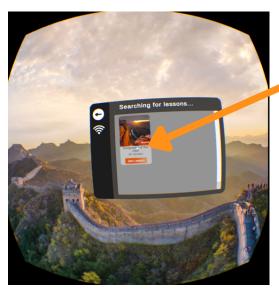

### Offline

- Power on the Pico Headset make sure the device is connected to a router.
- Select and launch the SchooVR app.
- Select the offline option.

Select Offline

Offline Screen

Offline Expedition

**JOIN LESSON**