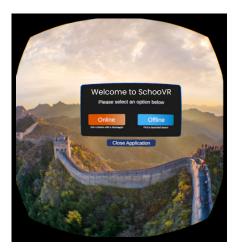

### **Online**

- Power on the Pico Headset make sure the device is connected to Wifi.
- Select and launch the SchooVR application.

Select Online

Add the live lesson pin