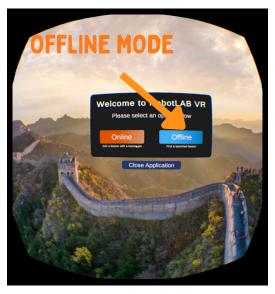

### Offline

- Power on the Pico Headset make sure the device is connected to a router.
- Select and launch the SchooVR app.
- Select the offline option.

Select Offline

Offline Screen

Offline Expedition

**JOIN LESSON**