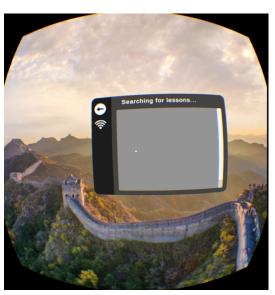

### Offline

- Power on the Pico Headset make sure the device is connected to a router.
- Select and launch the SchooVR app.
- Select the offline option.

Select Offline

Offline Screen

Offline Expedition

**JOIN LESSON**