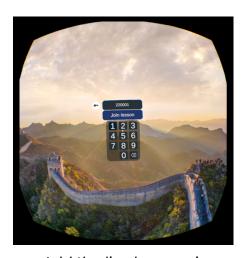

### Offline

- Power on the Pico Headset make sure the device is connected to a router.
- Select and launch the SchooVR app.
- Select the offline option.

Select Offline

Offline Screen

Offline Expedition

**JOIN LESSON**