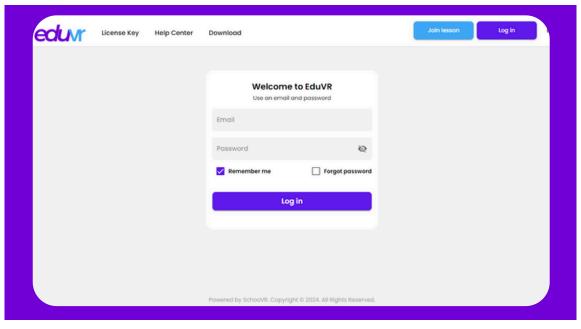

## **TEACHER**

- Open the email from EduVR and select 'Click Here to Join'.
- Add your email and create a new password.
- Visit: <a href="https://app.eduvr.ma/">https://app.eduvr.ma/</a> and enter your email and password.

Confirmation Email

Log in page