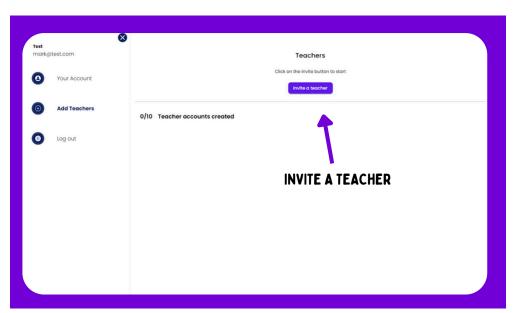

## **ADMINISTRATOR**

- The EduVR team will provide you with a license key. Visit the license key page and copy your code: <a href="https://app.eduvr.ma/licensekey">https://app.eduvr.ma/licensekey</a>
- Click the 'Invite a teacher' button. Add a teachers name (Ms. Smith) and add their email address.

Administration Dashboard

 The invited teacher will receive a confirmation email (the email might arrive in spam/promotions folder).