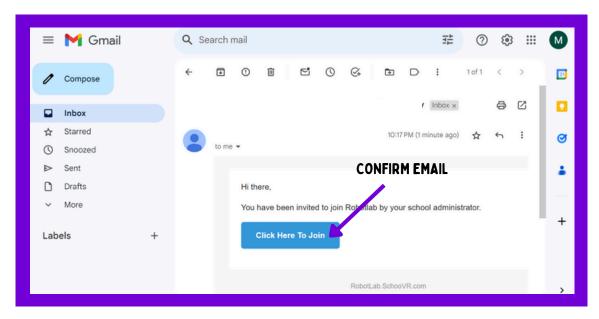

Administration Dashboard

 The invited teacher will receive a confirmation email (the email might arrive in spam/promotions folder).

## **TEACHER**

- Open the email from EduVR and select 'Click Here to Join'.
- Add your email and create a new password.
- Visit: <a href="https://app.eduvr.ma/">https://app.eduvr.ma/</a> and enter your email and password.

Confirmation Email

Log in page